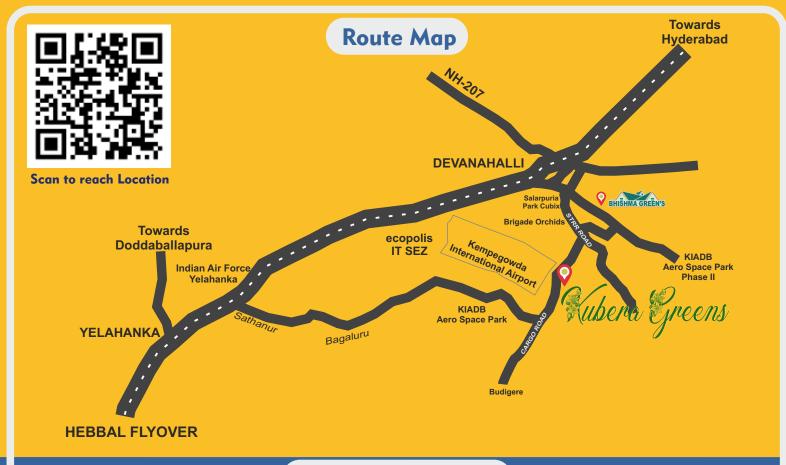

## **BSNL Employees And Citizens House Building Co-operative Society Ltd.**

Reg. No.: HSG-2/12/HHS/46469/2014-15

PREMIUM PROJECT



BSNL KUBERA GREEN'S is a 25 acres of lavish and luxurious plots from BSNL Employees and Citizens House Building Co-operative Society Ltd. Comes with modern amenities in promising location at affordable price.



**Dimensions Available** 30x40 - 30x50 - 40x60 - 50x80

> **Make Yours at** 1125 per sq. ft.

**DC Conversion & BIAAPA Approval Awaited** 

**Project Highlights** 





**SWIMMING POOL** 





PARK / GARDEN



**PLAY AREA** 





## **Location Highlights**













## **Payment Details**

The payment shall consist of four parts to be paid in every 8-10 months interval as mentioned below

| Dimensions | Total<br>Sqft | Price per<br>Sqft | Total<br>Amount | 1st Installment | 2nd Installment | 3rd Installment | 4th Installment |
|------------|---------------|-------------------|-----------------|-----------------|-----------------|-----------------|-----------------|
|            |               |                   |                 | 350 per sqft    | 275 per sqft    | 250 per sqft    | 250 per sqft    |
| 30X40      | 1200          | 1125              | 1350000         | 420000          | 330000          | 300000          | 300000          |
| 30X50      | 1500          | 1125              | 1687500         |